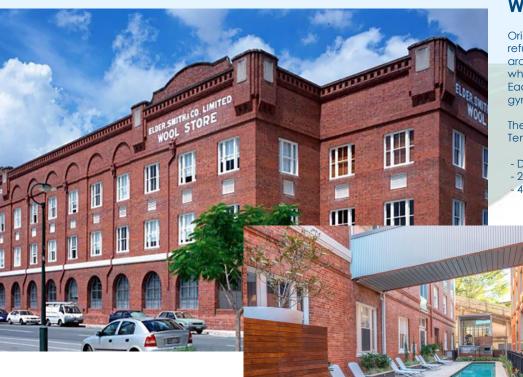

## **Woolstore Apartments**

Originally built in the 1920's the iconic woolstore buildings were refurbished in 2003 into unique 1, 2 and 3 bedroom apartments. The architecturally designed interiors capture and maximise the natural light, whilst the original timber floors were kept to add character and charm. Each luxury apartment has access to the property's 25m lap pool, gymnasium, sauna and BBQ area.

The Woolstore apartments are situated in the leafy, river front suburb of Teneriffe, Brisbane close to cafes, restaurants, theatres, and shopping.

- Dakota, Ansonia and Saratoga
- 268 heritage listed apartments
- 4 retail tenancies